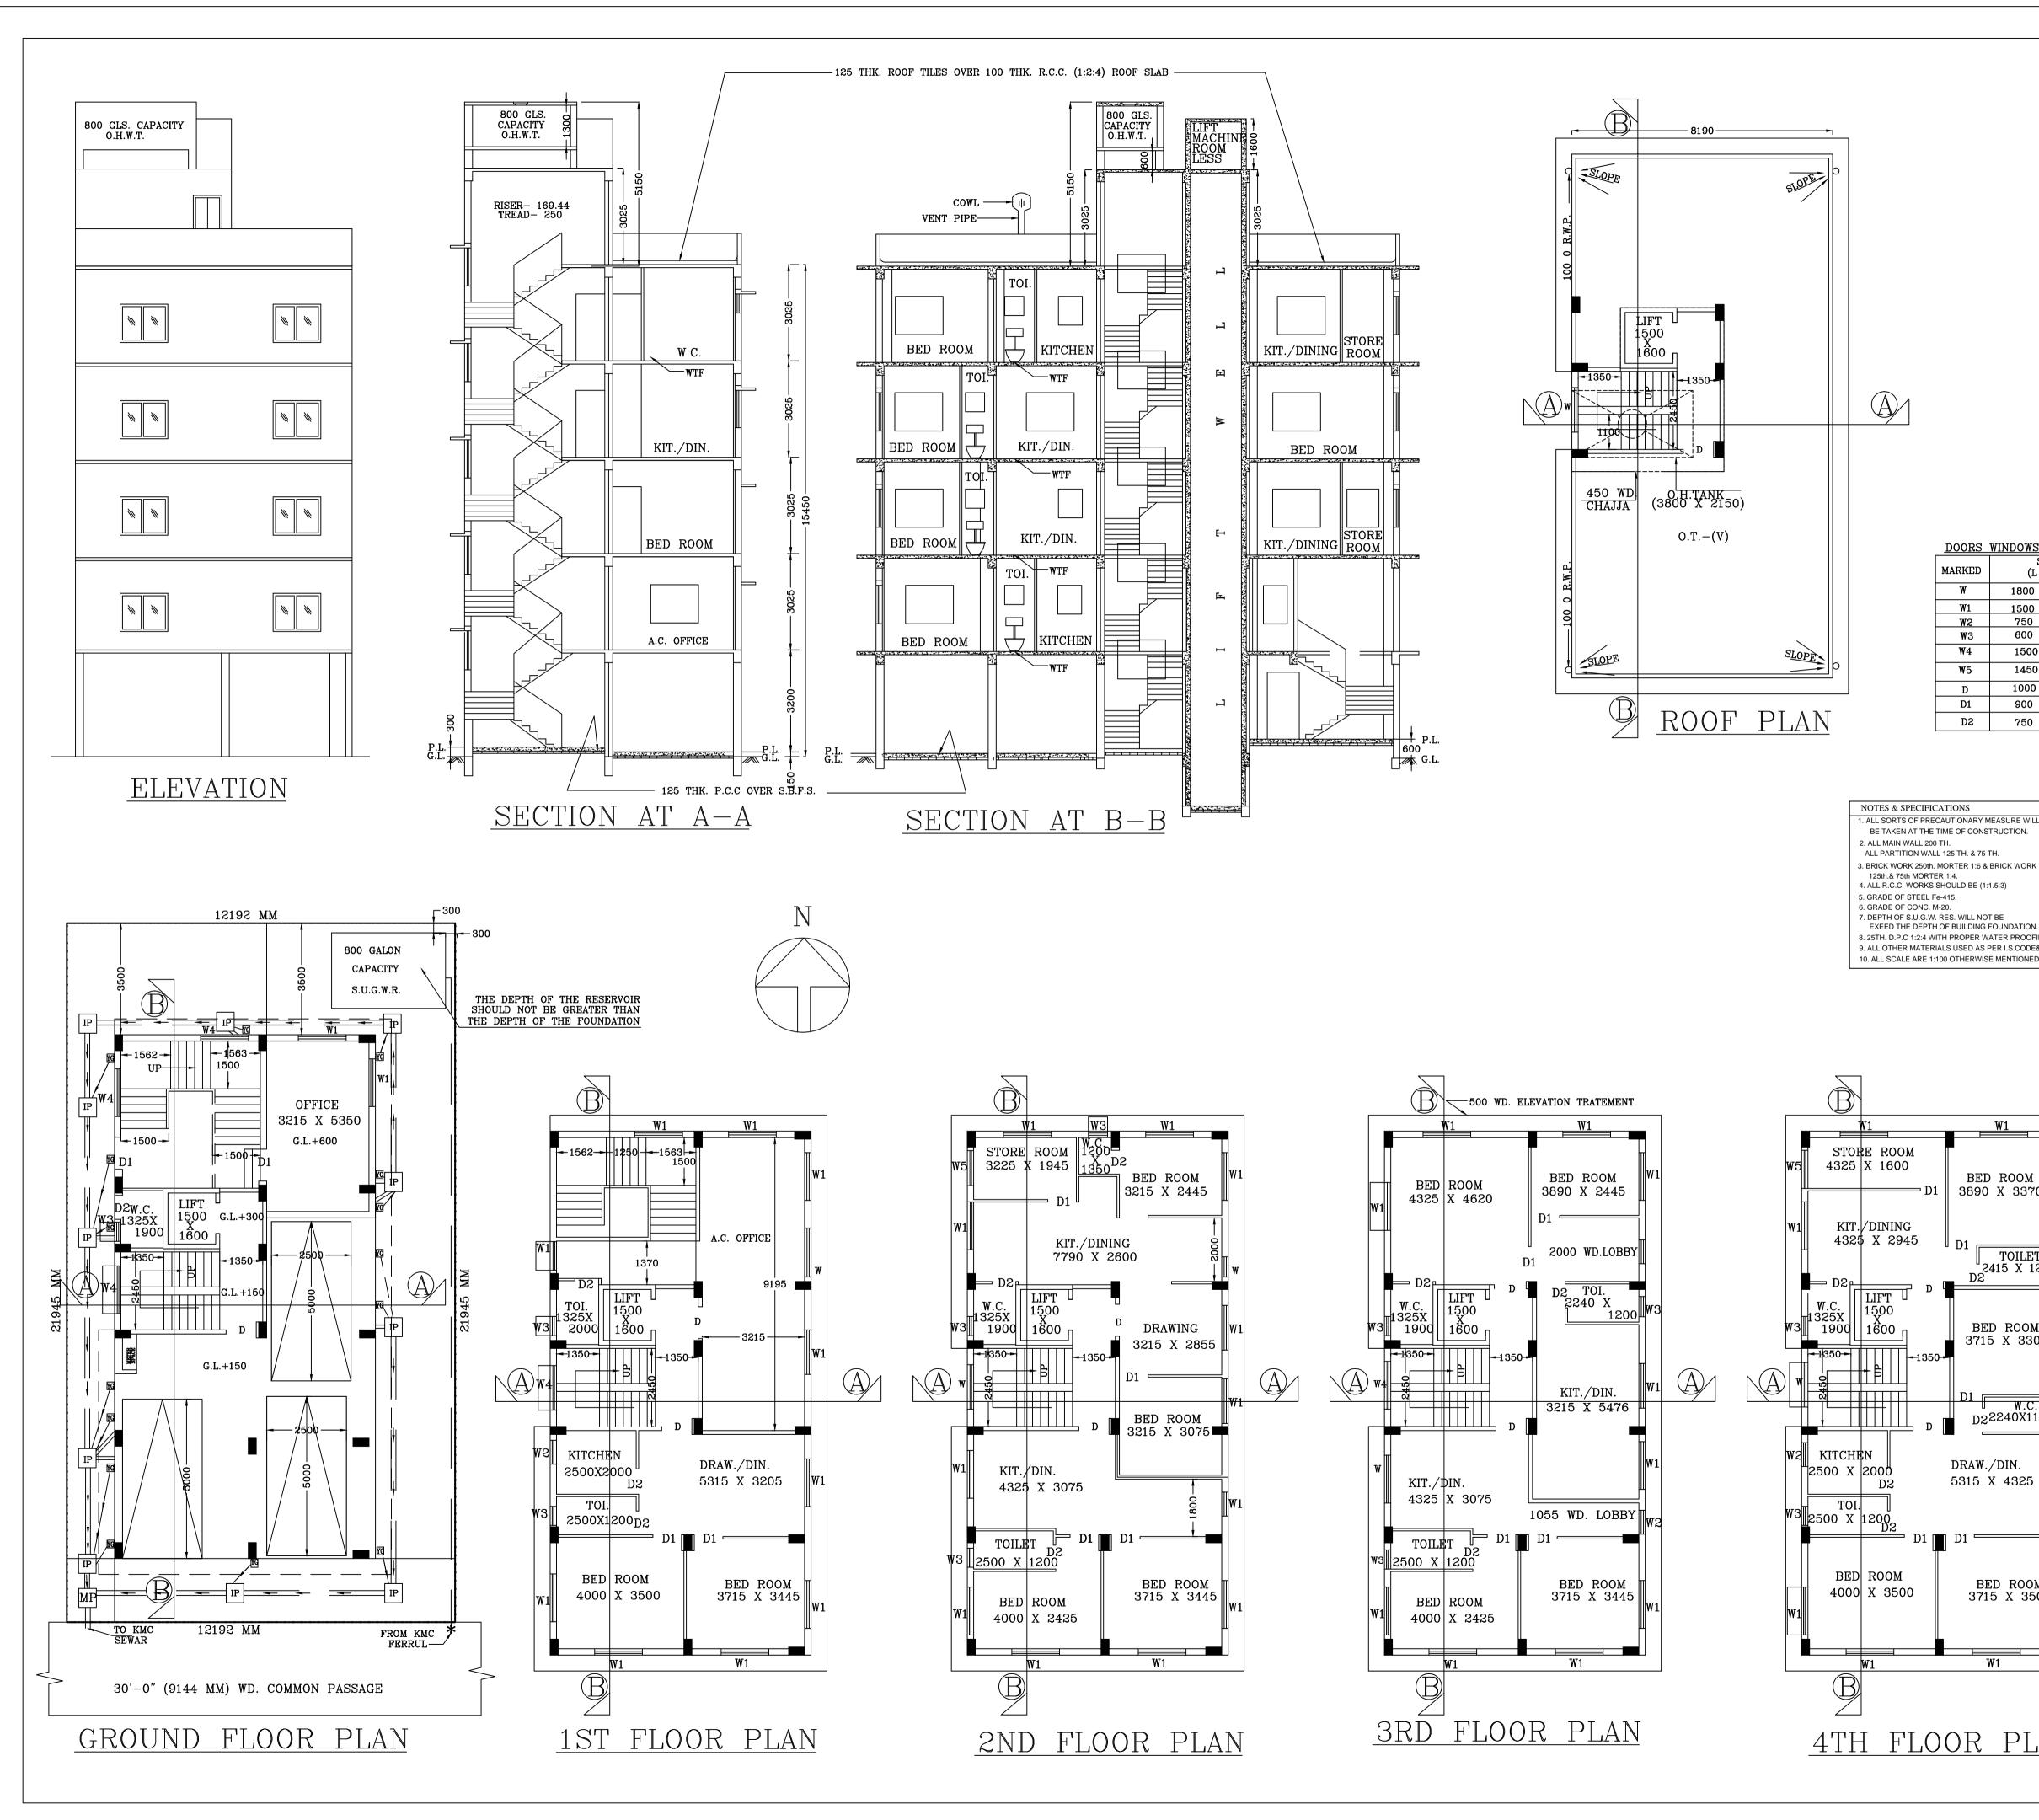

|                                                                                                                                                                                                                               | MAIN C                                                                                                                                                                                                                              | CHARA                                                                                        | CTERI                                          | STICS                                        | OF THE PLAN                                                                  | N PROP                                       | POSAL                                            |
|-------------------------------------------------------------------------------------------------------------------------------------------------------------------------------------------------------------------------------|-------------------------------------------------------------------------------------------------------------------------------------------------------------------------------------------------------------------------------------|----------------------------------------------------------------------------------------------|------------------------------------------------|----------------------------------------------|------------------------------------------------------------------------------|----------------------------------------------|--------------------------------------------------|
|                                                                                                                                                                                                                               | 1. ASSESSE NO: 14-057-02-08720                                                                                                                                                                                                      |                                                                                              |                                                |                                              |                                                                              |                                              |                                                  |
|                                                                                                                                                                                                                               | 2. NAME OF THE OWNER: MRIDULA BISWAS<br>3. DETAIL OF REGISTERED DEED:                                                                                                                                                               |                                                                                              |                                                |                                              |                                                                              |                                              |                                                  |
|                                                                                                                                                                                                                               | 3. DETAIL OF REGISTERED DEED:<br>BOOK NO : I VOLUME NO : 1603-2019 BEING NO : 160302933<br>PAGE NO : 93849 TO 93872. YEAR : 2019(29.08.2019)                                                                                        |                                                                                              |                                                |                                              |                                                                              |                                              |                                                  |
|                                                                                                                                                                                                                               |                                                                                                                                                                                                                                     |                                                                                              |                                                |                                              | R : 2019(29.08.2019)<br>, SOUTH 24 PARGANAS                                  | 6                                            |                                                  |
|                                                                                                                                                                                                                               | 4. DETAIL OF BOUNDARY DECLARATION<br>BOOK NO : I VOLUME NO : 1606-2021 BEING NO : 160600881<br>PAGE FROM : 35295 TO 35306. YEAR : 2021(23.02.2021)                                                                                  |                                                                                              |                                                |                                              |                                                                              |                                              |                                                  |
|                                                                                                                                                                                                                               | PLACE - A.D.S.R., SEALDAH           5. DETAIL OF REGISTERED COMMON PASSAGE           BOOK NO : I         VOLUME NO : 1606-2021           BEING NO : 160600880           PAGE FROM : 35285 TO 35294.         YEAR : 2021(23.02.2021) |                                                                                              |                                                |                                              |                                                                              |                                              |                                                  |
|                                                                                                                                                                                                                               | PAGE FROM : 35285 TO 35294. YEAR : 2021(23.02.2021)<br>PLACE - A.D.S.R., SEALDAH<br>6.PLAN CASE NO 2022 07 0000                                                                                                                     |                                                                                              |                                                |                                              |                                                                              |                                              |                                                  |
|                                                                                                                                                                                                                               | 7. AREA STATEMENT :-                                                                                                                                                                                                                |                                                                                              |                                                |                                              |                                                                              |                                              |                                                  |
|                                                                                                                                                                                                                               | 1. AREA OF LAND AS PER TITLE DEED (4K0CH0SFT)=267.553 m²2. AS PER BOUNDARY DECLARATION= 267.553 m²                                                                                                                                  |                                                                                              |                                                |                                              |                                                                              |                                              |                                                  |
|                                                                                                                                                                                                                               | <ul> <li>3. (i) PERMISSIBLE GROUND COVERAGE (57.748%) = 154.507 m<sup>2</sup></li> <li>(ii) PROPOSED GROUND COVERAGE (50.34%) = 134.685 m<sup>2</sup></li> <li>4. PROPOSED HEIGHT= 15.450 M.</li> </ul>                             |                                                                                              |                                                |                                              |                                                                              |                                              |                                                  |
|                                                                                                                                                                                                                               | 8. PROPOSED AREA :-                                                                                                                                                                                                                 |                                                                                              |                                                |                                              |                                                                              |                                              |                                                  |
|                                                                                                                                                                                                                               | GROUND FLOOR                                                                                                                                                                                                                        | AREA                                                                                         | stair duct                                     | lift duct                                    | STAIR+<br>STAIR LOBBY<br>10.903 - 0.438= 10.465m <sup>2</sup>                | LIFT LOBBY<br>2.531 m <sup>2</sup>           | AREA<br>121.689 m <sup>2</sup>                   |
|                                                                                                                                                                                                                               | 1ST FLOOR<br>2ND FLOOR                                                                                                                                                                                                              | 134.685 m <sup>2</sup><br>134.685 m <sup>2</sup>                                             | 0.438 m <sup>2</sup><br>0.438 m <sup>2</sup>   | 2.400 m <sup>2</sup><br>2.400 m <sup>2</sup> | 10.903 - 0.438= 10.465m <sup>2</sup><br>10.903 - 0.438= 10.465m <sup>2</sup> | 2.531 m <sup>2</sup><br>2.531 m <sup>2</sup> | 118.851 m <sup>2</sup><br>118.851 m <sup>2</sup> |
|                                                                                                                                                                                                                               | 3RD FLOOR<br>4TH FLOOR                                                                                                                                                                                                              | 134.685 m <sup>2</sup><br>134.685 m <sup>2</sup>                                             | 0.438 m <sup>2</sup><br>0.438 m <sup>2</sup>   | 2.400 m <sup>2</sup><br>2.400 m <sup>2</sup> | 10.903 - 0.438= 10.465m <sup>2</sup><br>10.903 - 0.438= 10.465m <sup>2</sup> | 2.531 m <sup>2</sup><br>2.531 m <sup>2</sup> | 118.851 m <sup>2</sup><br>118.851 m <sup>2</sup> |
|                                                                                                                                                                                                                               | TOTAL<br>9. <u>TENEMENT</u>                                                                                                                                                                                                         |                                                                                              | 1.752 m <sup>2</sup><br>RKING CAI              | 9.600 m <sup>2</sup>                         | 52.325 m²                                                                    | 12.656 m <sup>2</sup>                        | 597.093 m²                                       |
|                                                                                                                                                                                                                               |                                                                                                                                                                                                                                     | ROPORTIONAL                                                                                  |                                                | NO. OF REQU                                  |                                                                              | ltiple tenemen                               | nts-                                             |
| DOWS SCHEDULE<br>SIZE                                                                                                                                                                                                         | A 58.098 m <sup>2</sup><br>B 53.225 m <sup>2</sup>                                                                                                                                                                                  | EA TO BE ADDED TE<br>11.175 m <sup>2</sup><br>10.237 m <sup>2</sup><br>12.412 m <sup>2</sup> | 69.273 m <sup>2</sup><br>63.462 m <sup>2</sup> | 1 NOS.<br>1 NOS.                             | (B) Tenement with mo<br>than 75 sq. m. of floor                              | re than 50 sq.<br>• area-                    | . m. but less                                    |
| (L X H)                                                                                                                                                                                                                       | C         64.530 m²           D         50.340 m²           E         67.415 m²                                                                                                                                                     | 12.412 m <sup>2</sup><br>9.682 m <sup>2</sup><br>12.967 m <sup>2</sup>                       | 60.022 m <sup>2</sup><br>80.381 m <sup>2</sup> | 1 NOS.<br>1 NOS.<br>2 NO<br>1 NOS.           | (b) For 4 such teneme<br>(C) Tenement with mo<br>than 100 sq. m. for ev      | ore than 75 sq.                              | . m. but less                                    |
| 1800 X 1200<br>1500 X 1200                                                                                                                                                                                                    | F         74.205 m²           G         43.549 m²                                                                                                                                                                                   | 14.273 m <sup>2</sup><br>8.376 m <sup>2</sup>                                                | 51.925 m <sup>2</sup>                          | 1 NOS.<br>1 NOS.                             | additional one car pa                                                        |                                              |                                                  |
| 750 X 900<br>600 X 600                                                                                                                                                                                                        | 10.[a] Busines<br>10.[b] Busines                                                                                                                                                                                                    | s Carpet Are                                                                                 | a = 47.232                                     | m²                                           | (a) For floor a<br>car parking sp                                            | rea up to 1500<br>ace for every              | 0 sq. m one                                      |
| 1500 X 900                                                                                                                                                                                                                    | 10.[c] REQUIRE                                                                                                                                                                                                                      | d car parki                                                                                  | NG for Busine                                  | ess area = NIL                               |                                                                              | carpet area.                                 |                                                  |
| 1450 X 1800                                                                                                                                                                                                                   | 11. TOTAL RE<br>12. TOTAL PR                                                                                                                                                                                                        |                                                                                              |                                                |                                              | S. 15. PROPOSE                                                               | D F.A.R. =                                   |                                                  |
| 1000 X 2100<br>900 X 2100                                                                                                                                                                                                     | 12. TOTAL PROVIDED CAR PARKING = 3 NOS.       15. PROPOSED F.A.R. =         13. PROVIDED AREA OF PARKING = $69.284 \text{ m}^2$ .       = [(597.093 - 50) / 267.553]         = 2.045 < 2.25                                         |                                                                                              |                                                |                                              |                                                                              |                                              |                                                  |
| 750 X 2100                                                                                                                                                                                                                    | 14. OVER HEAD TANK AREA = 7.980 m <sup>2</sup>                                                                                                                                                                                      |                                                                                              |                                                |                                              |                                                                              |                                              |                                                  |
|                                                                                                                                                                                                                               | 15. TERRACE AREA = 134.685 m <sup>2</sup><br>16. LIFT MACHINE ROOM AREA = NIL.                                                                                                                                                      |                                                                                              |                                                |                                              |                                                                              |                                              |                                                  |
|                                                                                                                                                                                                                               |                                                                                                                                                                                                                                     | IEAD ROOM<br>AREA FOR I                                                                      |                                                |                                              | (EMPTED AREA) = 64.98                                                        | 1 m²                                         |                                                  |
|                                                                                                                                                                                                                               |                                                                                                                                                                                                                                     | ver AREA =                                                                                   |                                                |                                              | LODUED                                                                       |                                              |                                                  |
| RE WILL<br>FION.                                                                                                                                                                                                              | CERTIFICA                                                                                                                                                                                                                           |                                                                                              |                                                |                                              | NGINEER.<br>CARRIED OUT THE SOII                                             |                                              | ATION                                            |
|                                                                                                                                                                                                                               | THEREIN. IT IS CERTIFIED THAT THE EXISTING SOIL OF THE SITE IS ABLE TO CARRY<br>THE LOAD COMING FROM THE PROPOSED CONSTRUCTION AND THE FOUNDATION<br>SYSTEM PROPOSED THEREIN IS SAFE IN ALL RESPECT FROM THE GEO-TECHNICAL          |                                                                                              |                                                |                                              |                                                                              |                                              |                                                  |
| WORK                                                                                                                                                                                                                          | SYSTEM PRO<br>POINT OF VIE                                                                                                                                                                                                          |                                                                                              | EREIN IS S                                     | SAFE IN AL                                   | L RESPECT FROM THE                                                           | GEO-TECH                                     | HNICAL                                           |
|                                                                                                                                                                                                                               |                                                                                                                                                                                                                                     |                                                                                              |                                                |                                              |                                                                              |                                              |                                                  |
| DATION.                                                                                                                                                                                                                       |                                                                                                                                                                                                                                     |                                                                                              |                                                |                                              | Dr.S.K.CHAKRABOR                                                             | TY G.T.E -1                                  | 6/I.                                             |
| PROOFING COMPOUND.<br>S.CODE& C.B.C. 1984.                                                                                                                                                                                    | SIGNATURE OF GEO-TECHNICAL ENGINEER                                                                                                                                                                                                 |                                                                                              |                                                |                                              |                                                                              |                                              |                                                  |
| TIONED                                                                                                                                                                                                                        |                                                                                                                                                                                                                                     |                                                                                              |                                                |                                              |                                                                              |                                              | )F THE                                           |
| THE STRUCTURAL DESIGN OF BOTH FOUNDATION AND SUPERSTRUCTURE OF THE<br>BUILDING HAVE BEEN MADE BY ME CONSIDERING ALL POSSIBLE LOADS INCLUDING<br>THE SEISMIC LOAD AS PER N.B.C OF INDIA AND BASIS OF SOIL INVESTIGATION REPORT |                                                                                                                                                                                                                                     |                                                                                              |                                                |                                              |                                                                              |                                              |                                                  |
|                                                                                                                                                                                                                               | BY ACUMEN O                                                                                                                                                                                                                         |                                                                                              |                                                |                                              | A ROY LANE, ALIPORE<br>LL RESPECT.                                           | , KOLKATA-                                   | 700027,                                          |
|                                                                                                                                                                                                                               |                                                                                                                                                                                                                                     |                                                                                              |                                                |                                              |                                                                              |                                              |                                                  |
|                                                                                                                                                                                                                               | PRANAB KUMAR DAS-I/131.                                                                                                                                                                                                             |                                                                                              |                                                |                                              |                                                                              |                                              |                                                  |
|                                                                                                                                                                                                                               | PRANAB KUMAR DAS-I/131.<br>SIG. OF STRUCTURAL ENGINEER                                                                                                                                                                              |                                                                                              |                                                |                                              |                                                                              |                                              |                                                  |
|                                                                                                                                                                                                                               |                                                                                                                                                                                                                                     | ATION OF                                                                                     |                                                | = \\\/                                       | LL RESPONSIBILITY TH                                                         |                                              |                                                  |
| 500                                                                                                                                                                                                                           | PLAN HAS DR                                                                                                                                                                                                                         | AWN UP AS                                                                                    | SPER PRO                                       | <b>DVISION O</b>                             | F K.M.C. BUILDING RUL                                                        | ES 2009, A                                   | S                                                |
| DOM W1                                                                                                                                                                                                                        | ROAD IS CON                                                                                                                                                                                                                         | FORM WITH                                                                                    | H THE PLA                                      | N. IT IS A I                                 | BUILDABLE SITE NOT A                                                         | TANK OR                                      | FILLED UP                                        |
| 3370                                                                                                                                                                                                                          |                                                                                                                                                                                                                                     |                                                                                              |                                                |                                              | R. THERE IS NO TENE                                                          |                                              |                                                  |
|                                                                                                                                                                                                                               |                                                                                                                                                                                                                                     |                                                                                              |                                                |                                              |                                                                              |                                              |                                                  |
|                                                                                                                                                                                                                               |                                                                                                                                                                                                                                     |                                                                                              |                                                |                                              |                                                                              | HAR KANT                                     | I GHOSH                                          |
|                                                                                                                                                                                                                               |                                                                                                                                                                                                                                     |                                                                                              |                                                |                                              |                                                                              | S. NO- 1362<br>SIG. OF L.                    | 2, CLASS-I                                       |
|                                                                                                                                                                                                                               |                                                                                                                                                                                                                                     |                                                                                              |                                                |                                              | SIBILITY THAT, I SHALI                                                       |                                              |                                                  |
| NOOM W1                                                                                                                                                                                                                       | CONSTRUCTI<br>RESPONSIBLE                                                                                                                                                                                                           | ON OF THE                                                                                    | BUILDING                                       | G (AS PER<br>STABILTY                        | PLAN) K.M.C AUTHORI<br>OF THE BUILDING & A                                   | ry will no<br>Djoning                        | T BE                                             |
| 3300                                                                                                                                                                                                                          | REVOKE THE                                                                                                                                                                                                                          | SANCTION                                                                                     | PLAN. TH                                       | E CONSTU                                     | ARE FAKE. THE K.M.C<br>IRCTION OF U.G.W.R &                                  | SEPTIC TA                                    | NK TAKEN                                         |
|                                                                                                                                                                                                                               | UNDER THE G                                                                                                                                                                                                                         | JUIDENCE (                                                                                   | ד LBS/EB                                       | E RELORE                                     | STARTING OF BUILDI                                                           | NG FOUND                                     | ATION.                                           |
| W.C. W3                                                                                                                                                                                                                       |                                                                                                                                                                                                                                     |                                                                                              |                                                |                                              |                                                                              |                                              |                                                  |
|                                                                                                                                                                                                                               |                                                                                                                                                                                                                                     |                                                                                              |                                                |                                              | MRIDULA                                                                      | BISWAS                                       |                                                  |
| N. T                                                                                                                                                                                                                          |                                                                                                                                                                                                                                     |                                                                                              |                                                |                                              | SIGNATURE                                                                    |                                              | R                                                |
| N.<br>325 W1                                                                                                                                                                                                                  |                                                                                                                                                                                                                                     |                                                                                              |                                                |                                              | V) STORIED                                                                   |                                              |                                                  |
| Щ                                                                                                                                                                                                                             |                                                                                                                                                                                                                                     |                                                                                              |                                                |                                              | AT PREMISES                                                                  |                                              | 0105                                             |
|                                                                                                                                                                                                                               |                                                                                                                                                                                                                                     | -                                                                                            |                                                |                                              | ROAD , KOLKA<br>JGH NO VII, F                                                |                                              | 0103,                                            |
|                                                                                                                                                                                                                               |                                                                                                                                                                                                                                     |                                                                                              | -                                              |                                              | 93A, OF CMC A                                                                |                                              | 30.                                              |
| ROOM _                                                                                                                                                                                                                        | B.P. N                                                                                                                                                                                                                              |                                                                                              | 2022                                           | 2070                                         | 063 DATED-                                                                   |                                              |                                                  |
| 3500 W1                                                                                                                                                                                                                       | יד. וי                                                                                                                                                                                                                              | NO                                                                                           |                                                |                                              | UDJ   <sub>VALID UF</sub>                                                    |                                              |                                                  |
| Щ                                                                                                                                                                                                                             |                                                                                                                                                                                                                                     |                                                                                              |                                                |                                              |                                                                              |                                              |                                                  |
|                                                                                                                                                                                                                               |                                                                                                                                                                                                                                     |                                                                                              |                                                |                                              |                                                                              |                                              |                                                  |
|                                                                                                                                                                                                                               |                                                                                                                                                                                                                                     |                                                                                              |                                                |                                              |                                                                              |                                              |                                                  |
|                                                                                                                                                                                                                               |                                                                                                                                                                                                                                     |                                                                                              |                                                |                                              |                                                                              |                                              |                                                  |
|                                                                                                                                                                                                                               |                                                                                                                                                                                                                                     |                                                                                              |                                                |                                              |                                                                              |                                              |                                                  |
| PLAN                                                                                                                                                                                                                          |                                                                                                                                                                                                                                     |                                                                                              |                                                |                                              |                                                                              |                                              |                                                  |
|                                                                                                                                                                                                                               |                                                                                                                                                                                                                                     | SIGNIAT                                                                                      |                                                |                                              | DIGITAL SIGN                                                                 |                                              |                                                  |
|                                                                                                                                                                                                                               | DIGITAL                                                                                                                                                                                                                             | . ວາGNA                                                                                      | UKE U                                          | r E.E.                                       | AL SIGN/                                                                     |                                              | JF A.E.                                          |
|                                                                                                                                                                                                                               |                                                                                                                                                                                                                                     |                                                                                              |                                                |                                              |                                                                              |                                              |                                                  |